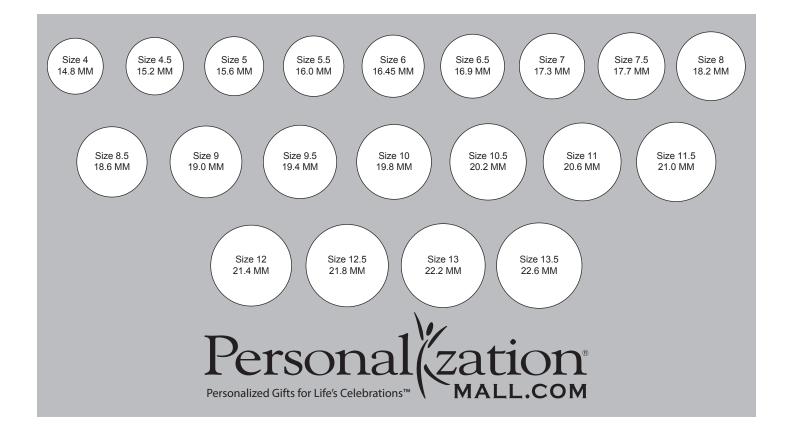

**Personalization Mall Ring Sizer Chart** For accuracy, please ensure that PDF is printed at 100%.

To provide you with the most accurate method of choosing your ring size, we have created our ring sizer chart. Please use the following steps to determine which size is the right size for you.

**Step 1:** Choose a ring you currently have in your jewelry collection.

**Step 2:** Place the ring on top of each circle until you find a perfect match. Please note: Rings should fit perfectly inside of the circle.

**Step 3:** You're all set. Place your order and patiently wait to receive your new personalized gift.